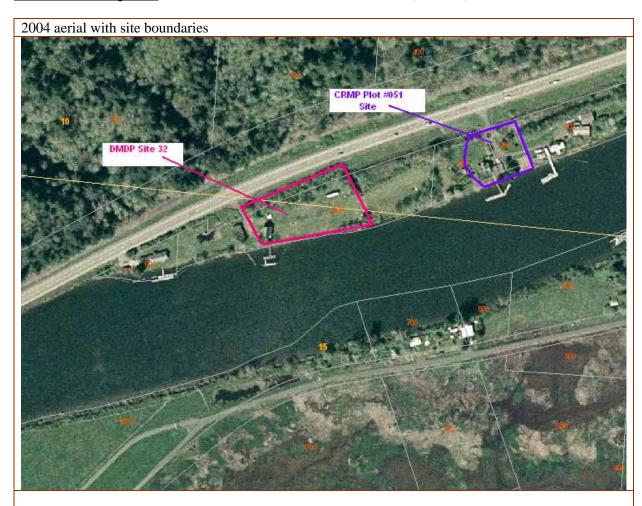

## <u>Dredged Material Disposal Plan (DMDP) Site No.</u> 32

RCP/ CRMP Plot No. 51 TRS Map: 18-11-10 Tax Lot(s): 600 River Segment: 4

**Location:** 1.6 road miles east of Midway Dock

Vicinity: Highway 126 to the north; Siuslaw River to the south

Base Zone: Rural Residential RR5

CRMP Combining Zone: Natural Resource Conservation /NRC (M.U. 15)

"Vacant parcel of land, graded during past uses." (DMDP 1978)

Both DMD and CRMP designated properties are developed with some residential structures. (2006)

Site size: 140 feet x 360 feet.

Site capacity: 9,300 cubic yards at 5 feet depth.

Vicinity of DMDP Site 32 - Coastal Resource Management Plan zoning designations.

• Flood Hazard Areas: Light Blue = Floodplain; Darker Blue = Floodway. (Above)