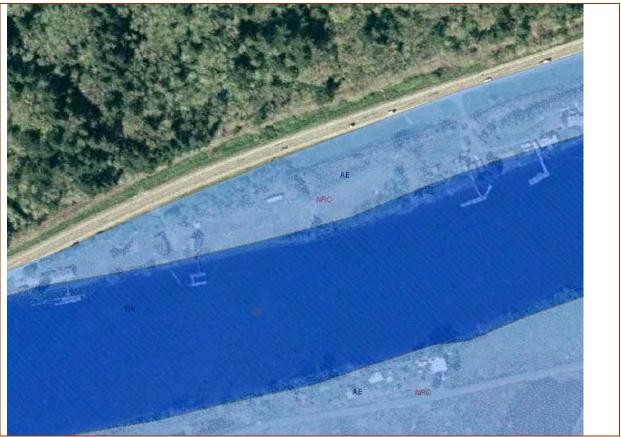

Site size: 140 feet x 360 feet.

Site capacity: 9,300 cubic yards at 5 feet depth.

Vicinity of DMDP Site 32 - Coastal Resource Management Plan zoning designations.

• Flood Hazard Areas: Light Blue = Floodplain; Darker Blue = Floodway. (Above)